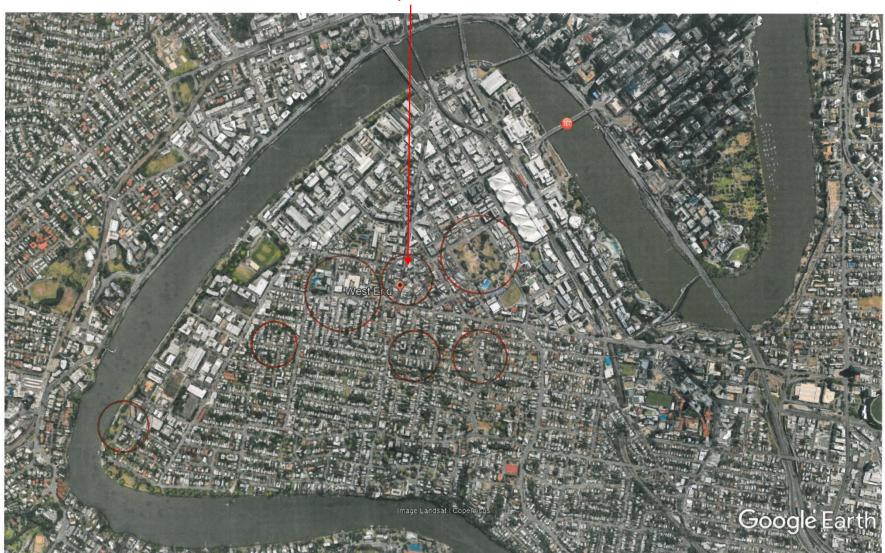

## **KURILPA CLIMATE STRATEGY**

KURILPA AREA MAP - Selected Areas For Climate Action Workshop Shown In Red Circles

**Notes on maps:** Seven areas are selected for brainstorming different parts of a neighbourhood. Aerial and street views can easily be created from the internet: communities can create their own sub-precinct maps. A typical area or sub-precinct is easier to brainstorm than a whole neighbourhood and comprises an area of about 3 or 4 streets. A typical set of aerial and street views for one area are shown at the back of this set of maps (For example, The Boundary Street Precinct).

**KURILPA AREA MAP: OVERALL NEIGHBOURHOOD** 

**KURILPA CLIMATE STRATEGY** 

**KURILPA AREA MAP: OVERALL NEIGHBOURHOOD** 

KURILPA CLIMATE STRATEGY

BOUNDARY STREET PRECINCT

**KURILPA CLIMATE STRATEGY** 

**BOUNDARY STREET PRECINCT** 