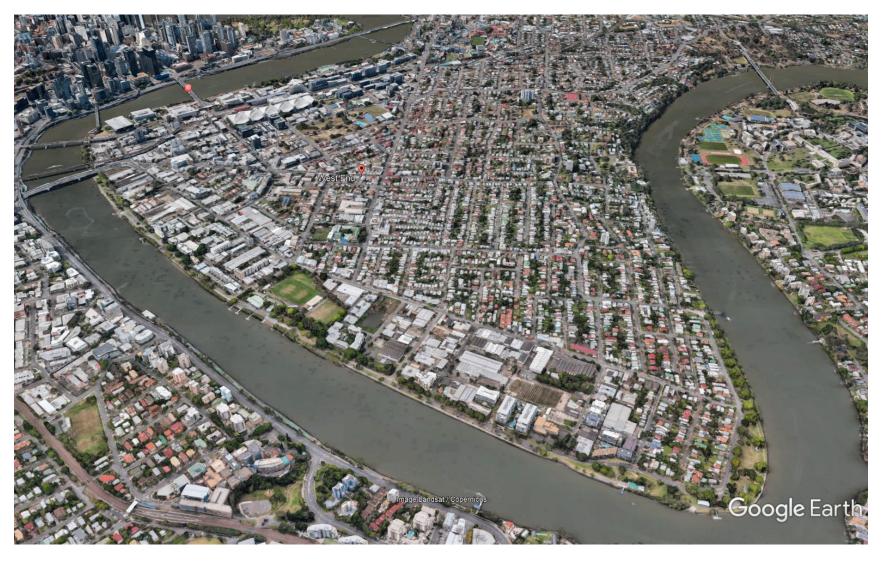

## **KURILPA CLIMATE STRATEGY**

KURILPA AREA MAP - Selected Areas For Climate Action Workshop Shown In Red Circles

**Notes on maps:** Seven areas are selected for brainstorming different parts of a neighbourhood. Aerial and street views can easily be created from the internet: communities can create their own sub-precinct maps. A typical area or sub-precinct is easier to brainstorm than a whole neighbourhood and comprises an area of about 3 or 4 streets. A typical set of aerial and street views for one area are shown at the back of this set of maps (For example, The Boundary Street Precinct).

**KURILPA AREA MAP: OVERALL NEIGHBOURHOOD** 

**KURILPA CLIMATE STRATEGY** 

**KURILPA AREA MAP: OVERALL NEIGHBOURHOOD** 

KURILPA CLIMATE STRATEGY

BOUNDARY STREET PRECINCT

**KURILPA CLIMATE STRATEGY** 

**BOUNDARY STREET PRECINCT** 