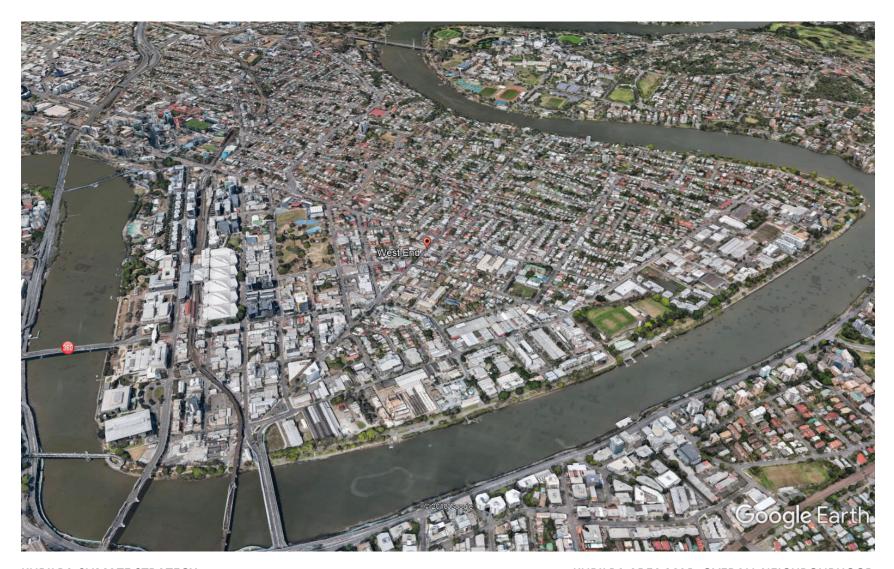

## **KURILPA CLIMATE STRATEGY**

KURILPA AREA MAP - Selected Areas For Climate Action Workshop Shown In Red Circles

**Notes on maps:** Seven areas are selected for brainstorming different parts of a neighbourhood. Aerial and street views can easily be created from the internet: communities can create their own sub-precinct maps. A typical area or sub-precinct is easier to brainstorm than a whole neighbourhood and comprises an area of about 3 or 4 streets. A typical set of aerial and street views for one area are shown at the back of this set of maps (For example, The Boundary Street Precinct).