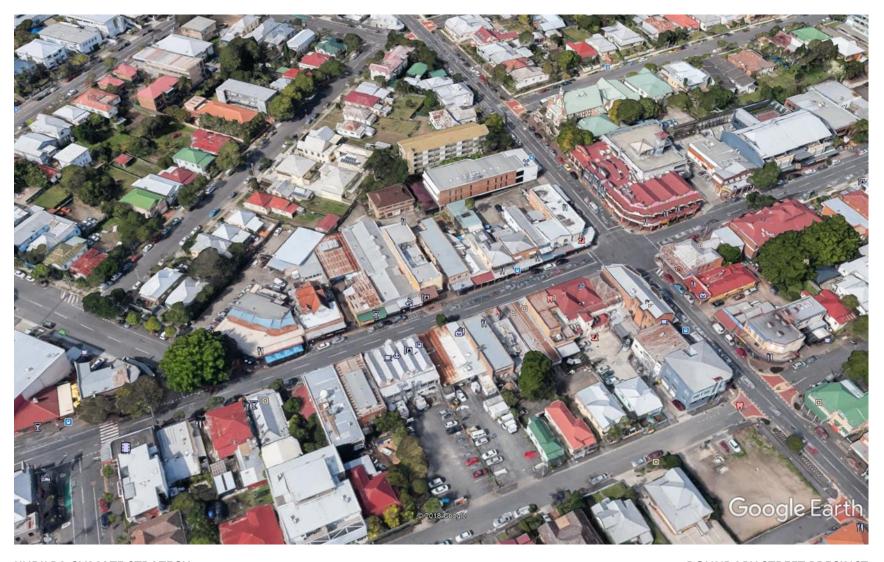

## **KURILPA CLIMATE STRATEGY**

KURILPA AREA MAP - Selected Areas For Climate Action Workshop Shown In Red Circles

**Notes on maps:** Seven areas are selected for brainstorming different parts of a neighbourhood. Aerial and street views can easily be created from the internet: communities can create their own sub-precinct maps. A typical area or sub-precinct is easier to brainstorm than a whole neighbourhood and comprises an area of about 3 or 4 streets. A typical set of aerial and street views for one area are shown at the back of this set of maps (For example, The Boundary Street Precinct).

**KURILPA AREA MAP: OVERALL NEIGHBOURHOOD** 

**KURILPA CLIMATE STRATEGY** 

**KURILPA AREA MAP: OVERALL NEIGHBOURHOOD** 

KURILPA CLIMATE STRATEGY

BOUNDARY STREET PRECINCT

**KURILPA CLIMATE STRATEGY** 

**BOUNDARY STREET PRECINCT** 

**KURILPA CLIMATE STRATEGY** 

**BOUNDARY STREET PRECINCT** 

KURILPA CLIMATE STRATEGY

BOUNDARY STREET PRECINCT

**KURILPA CLIMATE STRATEGY BOUNDARY STREET PRECINCT** 

**KURILPA CLIMATE STRATEGY BOUNDARY STREET PRECINCT** 