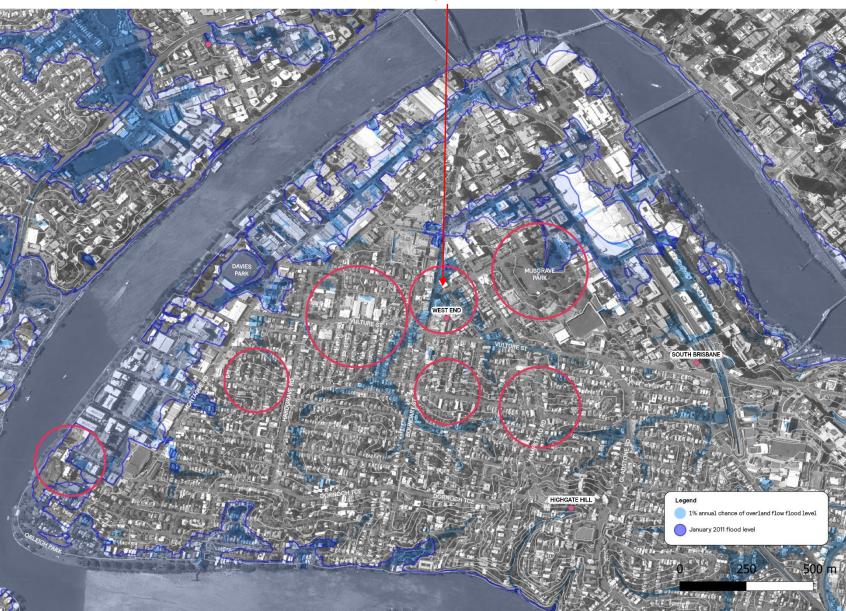

## **KURILPA CLIMATE STRATEGY**

KURILPA AREA MAP - Selected Areas For Climate Action Workshop Shown In Red Circles

**Notes on maps:** Seven areas are selected for brainstorming different parts of a neighbourhood. Aerial and street views can easily be created from the internet: communities can create their own sub-precinct maps. A typical area or sub-precinct is easier to brainstorm than a whole neighbourhood and comprises an area of about 3 or 4 streets. A typical set of aerial and street views for one area are shown at the back of this set of maps (For example, The Boundary Street Precinct).

**KURILPA AREA MAP: OVERALL NEIGHBOURHOOD** 

**KURILPA CLIMATE STRATEGY** 

**KURILPA AREA MAP: OVERALL NEIGHBOURHOOD** 

KURILPA CLIMATE STRATEGY

BOUNDARY STREET PRECINCT

**KURILPA CLIMATE STRATEGY** 

**BOUNDARY STREET PRECINCT** 