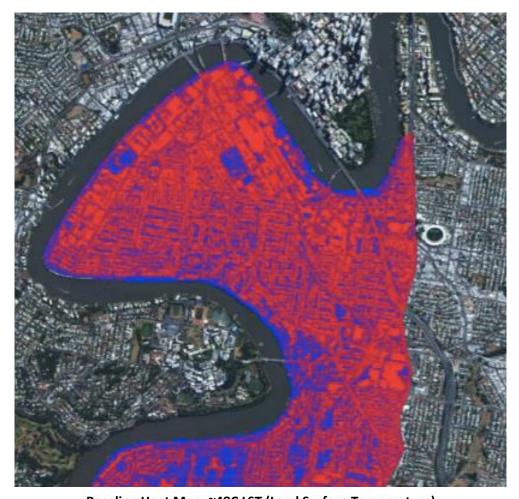

Baseline Heat Map: ~48C LST (Land Surface Temperature)

**Business as Usual Heat Map: + say 5%** 

**Kurilpa Area: Heat Mapping & Possible Interventions** 

Reference: CRC for Water Sensitive Cities, watersensitive.org.au