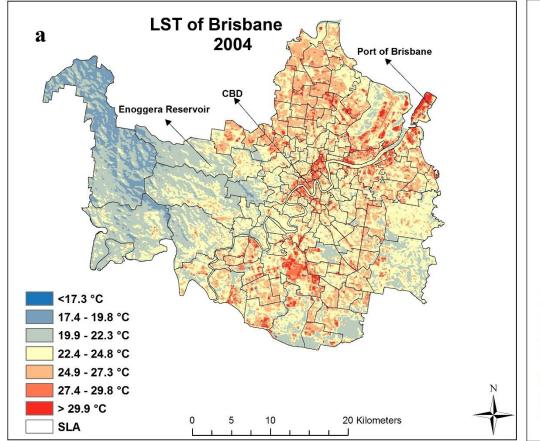

## **The Boundary Street Precinct**

**Brisbane 2004 Heat Map (Land Surface Temperature)** 

**Brisbane 2013 Heat Map (Land Surface Temperature)** 

**KURILPA CLIMATE STRATEGY** 

**KURILPA 2013 HEAT MAP (Land Surface Temperature)** 

Baseline Heat Map: ~48C LST (Land Surface Temperature)

**Business as Usual Heat Map: + say 5%** 

**Kurilpa Area: Heat Mapping & Possible Interventions** 

Reference: CRC for Water Sensitive Cities, watersensitive.org.au

Kurilpa Area: Heat Mapping & Possible Interventions

Water Sensitive City Approach with Interventions: Heat Map -say 2%

Reference : The Greeen Space Strategy (mongard.com.au)

**KURILPA CLIMATE STRATEGY** 